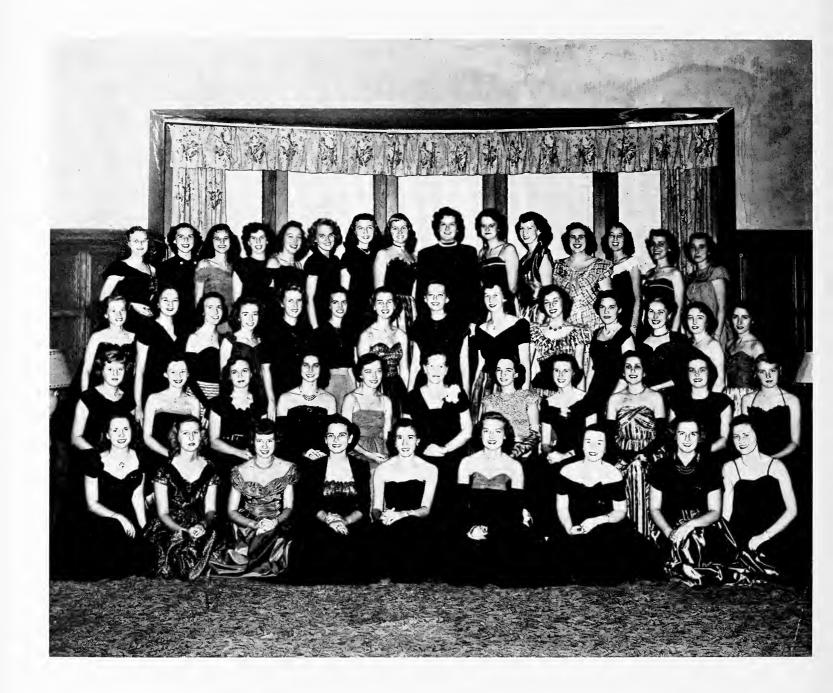

## The 1950 Tally-Ho

presents your

# SEMINOLE EDITION

Volume III FLORIDA STATE UNIVERSITY TALLAHASSEE, FLORIDA

tally in JACQUE MILLIAM TO THE Adventon The 1950 Tally-110 A

BOOK I .... Academic

BOOK II .... Activities

BOOK III . . . . Athletics